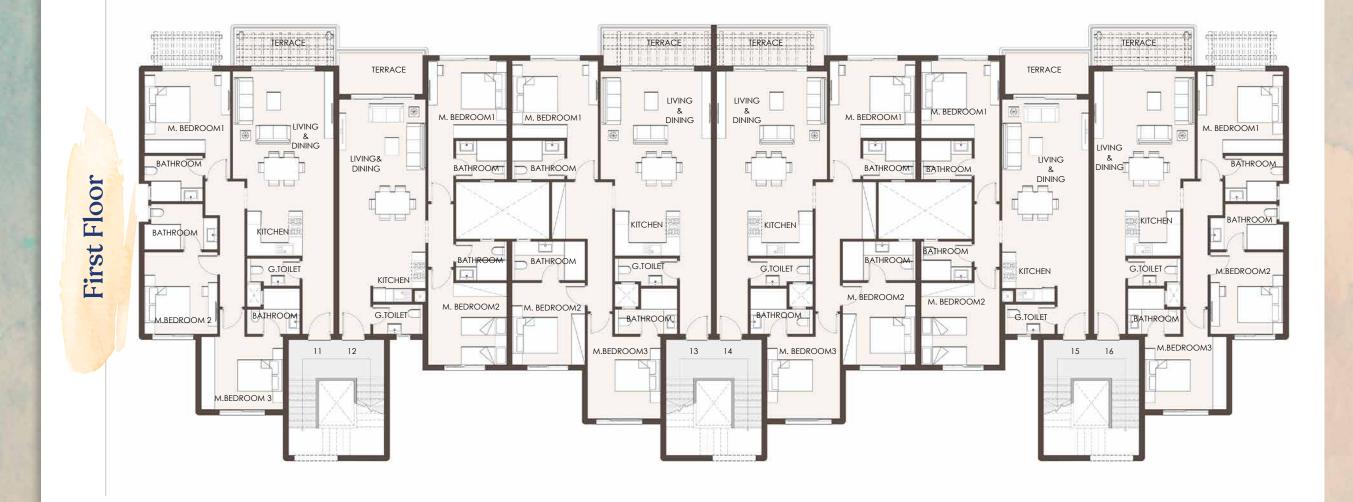

3. Roof finishes and pergolas are for presentation purposes only and are optional based on client's request.

Apartment 21 Area: 178.10m<sup>2</sup> Apartment 22 Area: 159.00m<sup>2</sup> Apartment 23 Area: 178.00m<sup>2</sup>

| Apartment – 21     |                          |
|--------------------|--------------------------|
| Vestibule          | 2.30X1.50                |
| G.Toilet           | 1.60X2.20                |
| Kitchen            | 2.30X5.10                |
| Reception & Dining | 6.55X5.45                |
| Master Bedroom 1   | 3.45X3.40                |
| Bathroom 1         | 2.25X1.70                |
| Master Bedroom 2   | 3.60X3.45                |
| Dressing           | 2.25X1.70                |
| Bathroom 2         | 3.80X1.60                |
| Master Bedroom 3   | 3.80X3.95                |
| Bathroom 3         | 1.80X2.80                |
| Nanny              | 2.30X1.90                |
| Nanny's Toilet     | 1.35X1.90                |
| Roof Terrace       | 51.80 m2                 |
| Apartment – 22     |                          |
| Vestibule          | 1.37X2.90                |
| Reception          | 7.00X3.70                |
| Dining             | 4.40X2.40                |
| Kitchen            | 4.40X3.00                |
| G.Toilet           | 1.60X1.60                |
| Master Bedroom 1   | 3.80X3.55                |
| Bathroom 1         | 2.25X1.70                |
| Datifioni          |                          |
| Master Bedroom 2   | 3.20X3.60                |
|                    | 3.20X3.60      3.20X1.70 |
| Master Bedroom 2   |                          |

| Apartment – 23     |           |
|--------------------|-----------|
| Vestibule          | 2.30X1.50 |
| G.Toilet           | 1.60X2.20 |
| Kitchen            | 2.30X5.10 |
| Reception & Dining | 6.55X5.45 |
| Master Bedroom 1   | 3.45X3.40 |
| Bathroom 1         | 2.25X1.70 |
| Master Bedroom 2   | 3.60X3.45 |
| Dressing           | 2.25X1.70 |
| Bathroom 2         | 3.80X1.60 |
| Master Bedroom 3   | 3.80X3.95 |
| Bathroom 3         | 1.80X2.80 |
| Nanny              | 2.30X1.90 |
| Nanny's Toilet     | 1.35X1.90 |
| Roof Terrace       | 51.90 m2  |