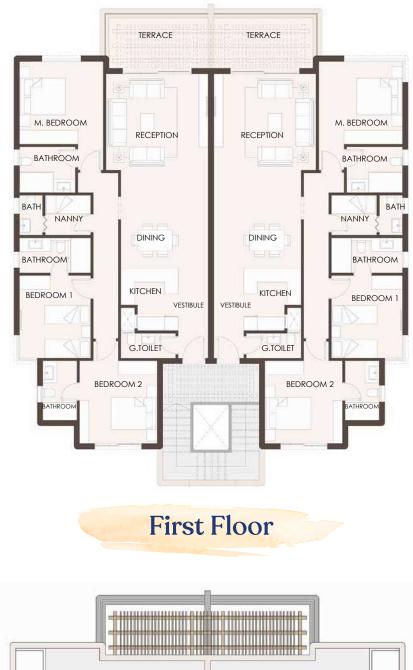

3. Roof finishes and pergolas are for presentation purposes only and are optional based on client's request.

Apartment 11 Area: 145.00m<sup>2</sup> Apartment 12 Area: 110.40m<sup>2</sup> Apartment 13 Area: 153.00m<sup>2</sup> Apartment 14 Area: 153.00m<sup>2</sup> Apartment 15 Area: 110.40m<sup>2</sup> Apartment 16 Area: 145.00m<sup>2</sup>

| Apartment – 11     |           |
|--------------------|-----------|
| Vestibule          | 1.35X5.40 |
| Reception & Dining | 4.45X6.15 |
| Terrace            | 4.25X1.55 |
| Kitchen            | 2.45X2.00 |
| G.Toilet           | 2.30X1.20 |
| Master Bedroom 1   | 3.75X3.60 |
| Bathroom 1         | 2.55X2.00 |
| Master Bedroom 2   | 3.20X3.60 |
| Bathroom 2         | 3.20X2.00 |
| Master Bedroom 3   | 3.60X3.20 |
| Bathroom 3         | 2.30X2.00 |
| Apartment – 12     |           |
| Vestibule          | 1.35X2.10 |
| Reception & Dining | 3.80X6.70 |
| Terrace            | 3.65X1.80 |
| Kitchen            | 2.45X2.20 |
| G.Toilet           | 2.20X1.30 |
| Master Bedroom 1   | 3.45X3.40 |
| Bathroom 1         | 2.25X1.70 |
| Master Bedroom 2   | 3.60X3.45 |
| Bathroom 2         | 2.25X1.70 |
| Apartment - 13     |           |
| Vestibule          | 1.35X5.40 |
| Reception & Dining | 4.85X6.15 |
| Terrace            | 4.70X1.55 |
| Kitchen            | 2.85X2.00 |
| G.Toilet           | 2.75X1.20 |
| Master Bedroom 1   | 3.75X3.40 |
| Bathroom 1         | 2.30X1.70 |
| Master Bedroom 2   | 3.20X3.60 |
| Bathroom 2         | 3.20X1.70 |
| Master Bedroom 3   | 3.60X3.20 |
| Bathroom 3         | 2.75X2.00 |

| Apartment – 14     |           |
|--------------------|-----------|
| Vestibule          | 1.35X5.40 |
| Reception & Dining | 4.85X6.15 |
| Terrace            | 4.70X1.55 |
| Kitchen            | 2.85X2.00 |
| G.Toilet           | 2.75X1.20 |
| Master Bedroom 1   | 3.75X3.40 |
| Bathroom 1         | 2.30X1.70 |
| Master Bedroom 2   | 3.20X3.60 |
| Bathroom 2         | 3.20X1.70 |
| Master Bedroom 3   | 3.60X3.20 |
| Bathroom 3         | 2.75X2.00 |

| Apartment – 15     |           |
|--------------------|-----------|
| Vestibule          | 1.35X2.10 |
| Reception & Dining | 3.80X6.70 |
| Terrace            | 3.65X1.80 |
| Kitchen            | 2.45X2.20 |
| G.Toilet           | 2.20X1.30 |
| Master Bedroom 1   | 3.45X3.40 |
| Bathroom 1         | 2.25X1.70 |
| Master Bedroom 2   | 3.60X3.45 |
| Bathroom 2         | 2.25X1.70 |

| Apartment – 16     |           |
|--------------------|-----------|
| Vestibule          | 1.35X5.40 |
| Reception & Dining | 4.45X6.15 |
| Terrace            | 4.25X1.55 |
| Kitchen            | 2.45X2.00 |
| G.Toilet           | 2.30X1.20 |
| Master Bedroom 1   | 3.75X3.60 |
| Bathroom 1         | 2.55X2.00 |
| Master Bedroom 2   | 3.20X3.60 |
| Bathroom 2         | 3.20X2.00 |
| Master Bedroom 3   | 3.60X3.20 |
| Bathroom 3         | 2.30X2.00 |