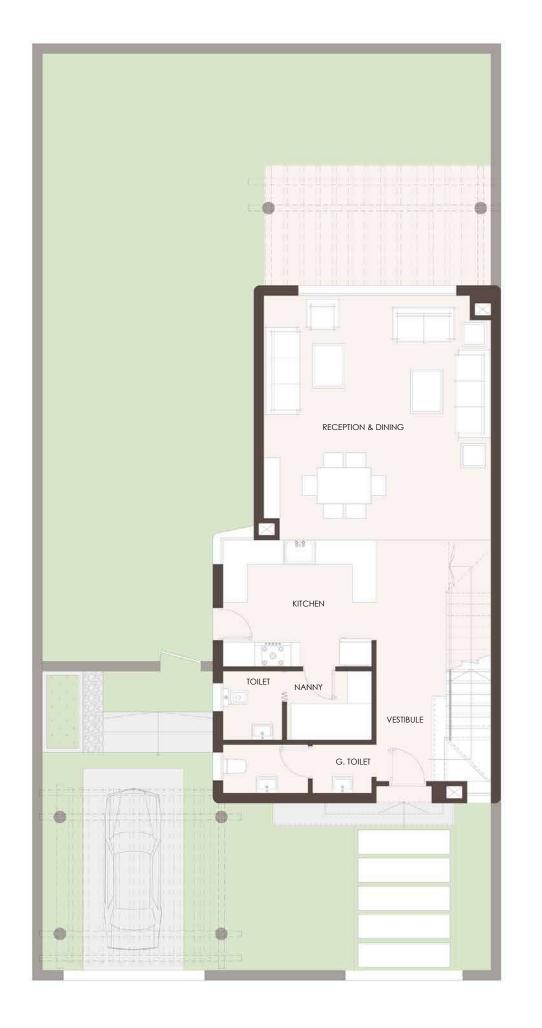

## Beach House 1

First Row

Total Built Up Area: 339.90m<sup>2</sup> Average Land Area: 480.50m<sup>2</sup>

Garage Pergola **20.50** m<sup>2</sup>

**Ground Floor** 

| Ground Floor           |           |
|------------------------|-----------|
| Vestibule              | 1.70X3.47 |
| Reception - Dining     | 8.00X8.44 |
| Guest Bedroom          | 3.60X3.73 |
| Guest Bedroom Bathroom | 2.30X1.90 |
| Kitchen                | 2.68X4.48 |
| Guest Toilet           | 1.58X2.10 |
| Nanny's Bedroom        | 2.46X2.00 |
| Nanny's Bathroom       | 2.46X1.10 |
| Driver's Bedroom       | 2.46X1.70 |
| Driver's Bathroom      | 2.46X1.10 |