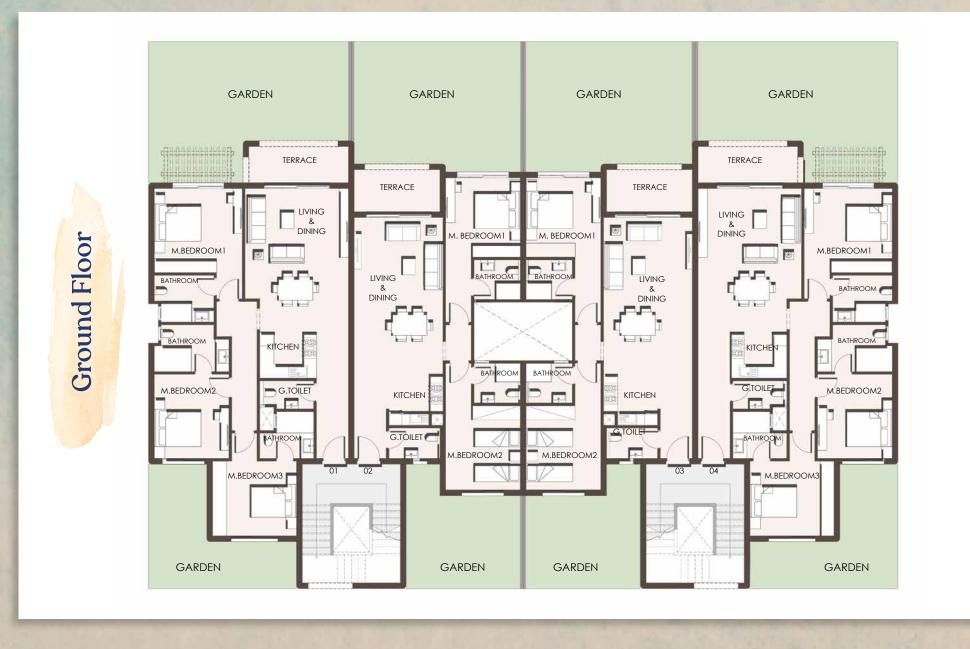

Apartment 01 Area: 149.60m<sup>2</sup> Apartment 02 Area: 110.40m<sup>2</sup> Apartment 03 Area: 153.00m<sup>2</sup> Apartment 04 Area: 153.00m<sup>2</sup> Apartment 05 Area: 110.40m<sup>2</sup> Apartment 06 Area: 149.60m<sup>2</sup>

| Apartment – 01     |           |
|--------------------|-----------|
| Vestibule          | 1.35X5.40 |
| Reception & Dining | 4.45X6.15 |
| Terrace            | 4.25X1.55 |
| Kitchen            | 2.45X2.00 |
| G.Toilet           | 2.30X1.20 |
| Master Bedroom 1   | 3.75X3.60 |
| Bathroom 1         | 2.55X2.00 |
| Master Bedroom 2   | 3.20X3.60 |
| Bathroom 2         | 3.20X2.00 |
| Master Bedroom 3   | 3.60X3.20 |
| Bathroom 3         | 2.30X2.00 |
| Apartment – 02     |           |
| Vestibule          | 1.35X2.10 |
| Reception & Dining | 3.80X6.70 |
| Terrace            | 3.65X1.80 |
| Kitchen            | 2.45X2.20 |
| G.Toilet           | 2.20X1.30 |
| Master Bedroom 1   | 3.45X3.40 |
| Bathroom 1         | 2.25X1.70 |
| Master Bedroom 2   | 3.60X3.45 |
| Bathroom 2         | 2.25X1.70 |
| Apartment - 03     |           |
| Vestibule          | 1.35X5.40 |
| Reception & Dining | 4.85X6.15 |
| Terrace            | 4.70X1.55 |
| Kitchen            | 2.85X2.00 |
| G.Toilet           | 2.75X1.20 |
| Master Bedroom 1   | 3.75X3.40 |
| Bathroom 1         | 2.30X1.70 |
| Master Bedroom 2   | 3.20X3.60 |
| Bathroom 2         | 3.20X1.70 |
| Master Bedroom 3   | 3.60X3.20 |
| Bathroom 3         | 2.75X2.00 |

| Apartment - 04     |           |
|--------------------|-----------|
| Vestibule          | 1.35X5.40 |
| Reception & Dining | 4.85X6.15 |
| Terrace            | 4.70X1.55 |
| Kitchen            | 2.85X2.00 |
| G.Toilet           | 2.75X1.20 |
| Master Bedroom 1   | 3.75X3.40 |
| Bathroom 1         | 2.30X1.70 |
| Master Bedroom 2   | 3.20X3.60 |
| Bathroom 2         | 3.20X1.70 |
| Master Bedroom 3   | 3.60X3.20 |
| Bathroom 3         | 2.75X2.00 |
| Apartment - 05     |           |
| Vestibule          | 1.35X2.10 |
| Reception & Dining | 3.80X6.70 |
| Terrace            | 3.65X1.80 |
| Kitchen            | 2.45X2.20 |
| G.Toilet           | 2.20X1.30 |
| Master Bedroom 1   | 3.45X3.40 |
| Bathroom 1         | 2.25X1.70 |
| Master Bedroom 2   | 3.60X3.45 |
| Bathroom 2         | 2.25X1.70 |
| Apartment - 06     |           |
| Vestibule          | 1.35X5.40 |
| Reception & Dining | 4.45X6.15 |
| Terrace            | 4.25X1.55 |
| Kitchen            | 2.45X2.00 |
| G.Toilet           | 2.30X1.20 |
| Master Bedroom 1   | 3.75X3.60 |
| Bathroom 1         | 2.55X2.00 |
| Master Bedroom 2   | 3.20X3.60 |
| Bathroom 2         | 3.20X2.00 |
| Master Bedroom 3   | 3.60X3.20 |
| Bathroom 3         | 2.30X2.00 |
|                    |           |