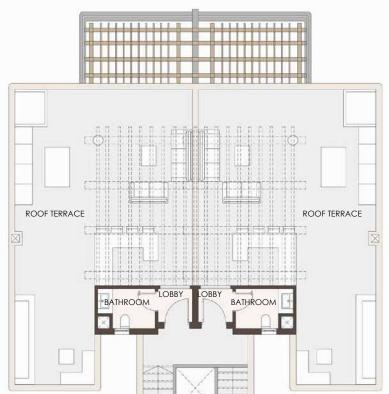

are not to scale and are intended for illustrative purposes.

2. All Landscaping is not included in the property and solely for illustrative purposes.

3. Roof finishes and pergolas are for presentation purposes only and are optional based on client's request.

### Lime Junior chalet

Chalet A- Ground Area: 108.10m<sup>2</sup> Chalet A- First Area: 126.80m<sup>2</sup> Chalet B- Ground Area: 108.10m<sup>2</sup> Chalet B- First Area: 126.80m<sup>2</sup>







#### Disclaimer:

- 1. Renders and accompanying visual materials are not to scale and are intended for illustrative purposes.
- 2. All Landscaping is not included in the property and solely for illustrative purposes.
- 3. Roof finishes and pergolas are for presentation purposes only and are optional based on client's request.











Roof

#### **Ground Floor**

| Chalet A - Ground Floor |           |
|-------------------------|-----------|
| Vestibule               | 1.49X1.20 |
| Reception & Dining      | 3.80X7.30 |
| Kitchen                 | 2.31X2.31 |
| Master Bedroom          | 3.20X3.80 |
| Master Bathroom         | 2.00X2.00 |
| Bedroom 1               | 3.20X3.70 |
| Covered Terrace         | 4.27X2.50 |
| Bathroom                | 2.00X2.00 |

| Chalet A - First Floor |                      |
|------------------------|----------------------|
| Vestibule              | 1.49X1.20            |
| Reception & Dining     | 3.80X7.30            |
| TERRACE                | 4.27X2.50            |
| Kitchen                | 2.31X2.31            |
| Master Bedroom         | 3.20X3.80            |
| Master Bathroom