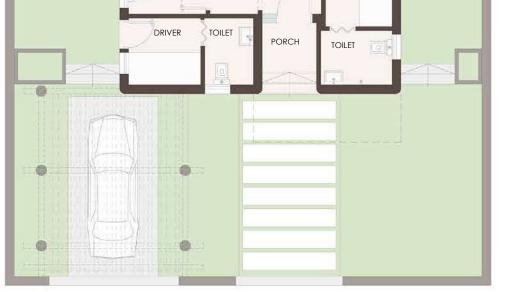

Garage Pergola **20.50** m<sup>2</sup>

**Ground Floor** 

| Ground Floor           |           |
|------------------------|-----------|
| Vestibule              | 1.70X3.47 |
| Reception - Dining     | 8.00X8.44 |
| Guest Bedroom          | 3.60X3.73 |
| Guest Bedroom Bathroom | 2.30X1.90 |
| Kitchen                | 2.68X4.48 |
| Guest Toilet           | 1.58X2.10 |
| Nanny's Bedroom        | 2.46X2.00 |
| Nanny's Bathroom       | 2.46X1.10 |
| Driver's Bedroom       | 2.46X1.70 |
| Driver's Bathroom      | 2.46X1.10 |