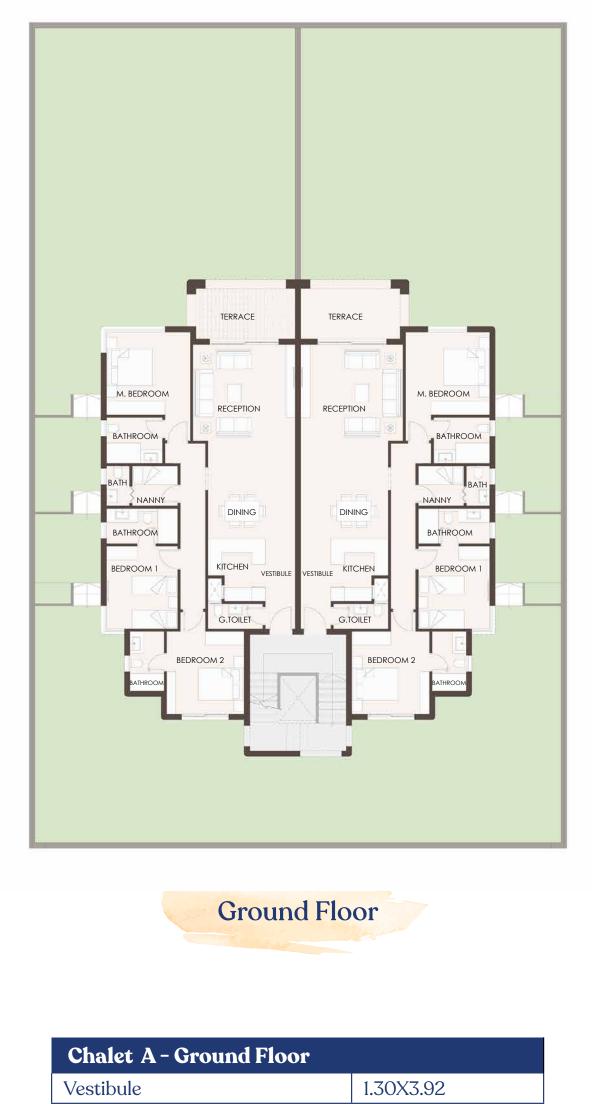

#### 4. Palm Hills Developments retains the right to make alterations.

21

Roof

| Chalet A - Ground Floor | ,         |
|-------------------------|-----------|
| Vestibule               | 1.30X3.92 |
| Reception               | 4.45X4.20 |
| Kitchen                 | 2.50X2.72 |
| Dining                  | 3.80X4.27 |
| Master Bedroom          | 3.65X3.60 |
| Master Bathroom         | 2.43X2.00 |
| Bedroom 2               | 3.38X3.60 |
| Bedroom 2 Bathroom      | 1.48X2.59 |
| Bedroom 1               | 3.10X3.60 |
| Bedroom 1 Bathroom      | 3.10X1.52 |
| Covered Terrace         | 4.32X2.19 |
| Guest Toilet            | 2.38X1.08 |
| Maid's Room             | 1.98X1.73 |
| Maid's Bath             | 1.00X1.73 |