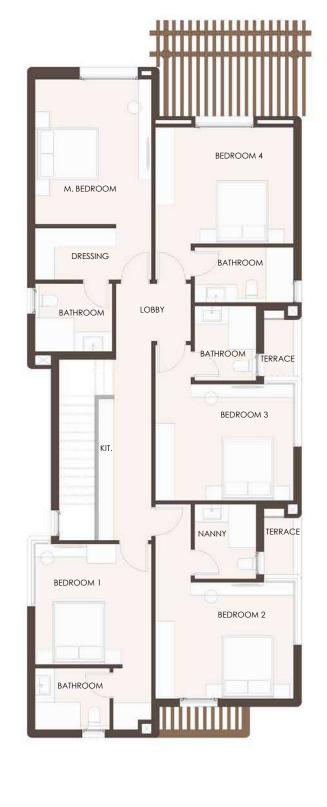

Beach House 1 First Row

**First Floor** Master Bedroom 3.60X4.50 Master Dressing 2.50X1.60 2.38X2.10 Master Bathroom 3.60X3.73 Bedroom 1 2.30X1.90 Bedroom 1 Bathroom 4.28X3.60 Bedroom 2 1.90X2.30 Bedroom 2 Bathroom Bedroom 2 Terrace 0.90X1.75 Bedroom 3 4.28X3.60 1.90X2.30 Bedroom 3 Bathroom 0.90X1.75 Bedroom 3 Terrace 4.28X3.60 Bedroom 4 Bedroom 4 Bathroom 3.06X1.70

Garage Pergola **20.50** m<sup>2</sup>

**Ground Floor** 

| Ground Floor           |           |
|------------------------|-----------|
| Vestibule              | 1.70X3.47 |
| Reception - Dining     | 8.00X8.44 |
| Guest Bedroom          | 3.60X3.73 |
| Guest Bedroom Bathroom | 2.30X1.90 |
| Kitchen                | 2.68X4.48 |
| Guest Toilet           | 1.58X2.10 |
| Nanny's Bedroom        | 2.46X2.00 |
| Nanny's Bathroom       | 2.46X1.10 |
| Driver's Bedroom       | 2.46X1.70 |
| Driver's Bathroom      | 2.46X1.10 |