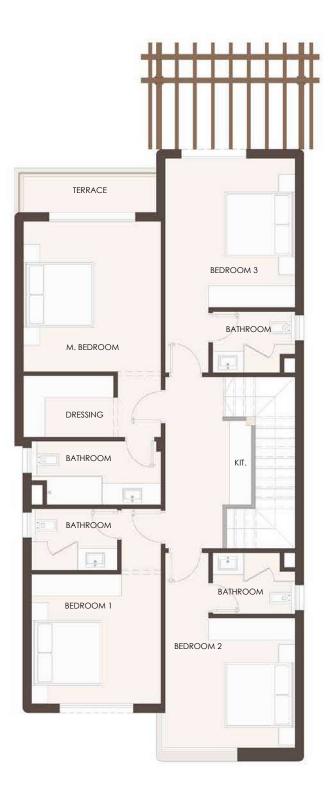

Beach House 1 First Row

**First Floor** Master Bedroom 3.60X4.50 Master Dressing 2.50X1.60 2.38X2.10 Master Bathroom 3.60X3.73 Bedroom 1 2.30X1.90 Bedroom 1 Bathroom 4.28X3.60 Bedroom 2 1.90X2.30 Bedroom 2 Bathroom Bedroom 2 Terrace 0.90X1.75 Bedroom 3 4.28X3.60 1.90X2.30 Bedroom 3 Bathroom 0.90X1.75 Bedroom 3 Terrace 4.28X3.60 Bedroom 4 Bedroom 4 Bathroom 3.06X1.70