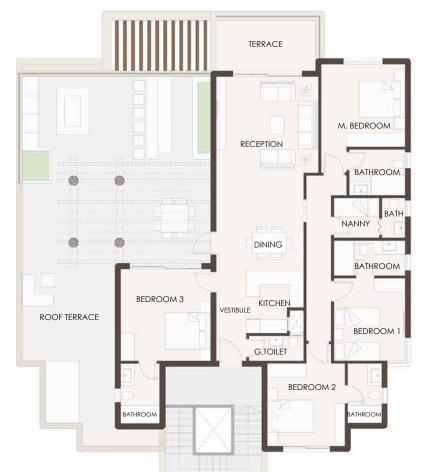

| Chalet A – First Floor |                       |
|------------------------|-----------------------|
| Vestibule              | 1.30X3.92             |
| Reception              | 4.45X4.20             |
| TERRACE                | 4.32X2.19             |
| Kitchen                | 2.50X2.72             |
| Dining                 | 3.80X4.27             |
| Master Bedroom         | 3.65X3.60             |
| Master Bathroom        | 2.43X2.00             |
| Bedroom 2              | 3.38X3.60             |
| Bedroom 2 Bathroom     | 1.48X2.59             |
| Bedroom 1              | 3.10X3.60             |
| Bedroom 1 Bathroom     | 3.10X1.52             |
| Guest Toilet           | 2.38X1.08             |
| Maid's Room            | 1.98X1.52             |
| Maid's Bath            | 1.00X1.73             |
| Vestibule              | 1.30X1.70             |
| Bathroom               | 2.40X1.70             |
| Roof Terrace           | 123.90 m <sup>2</sup> |