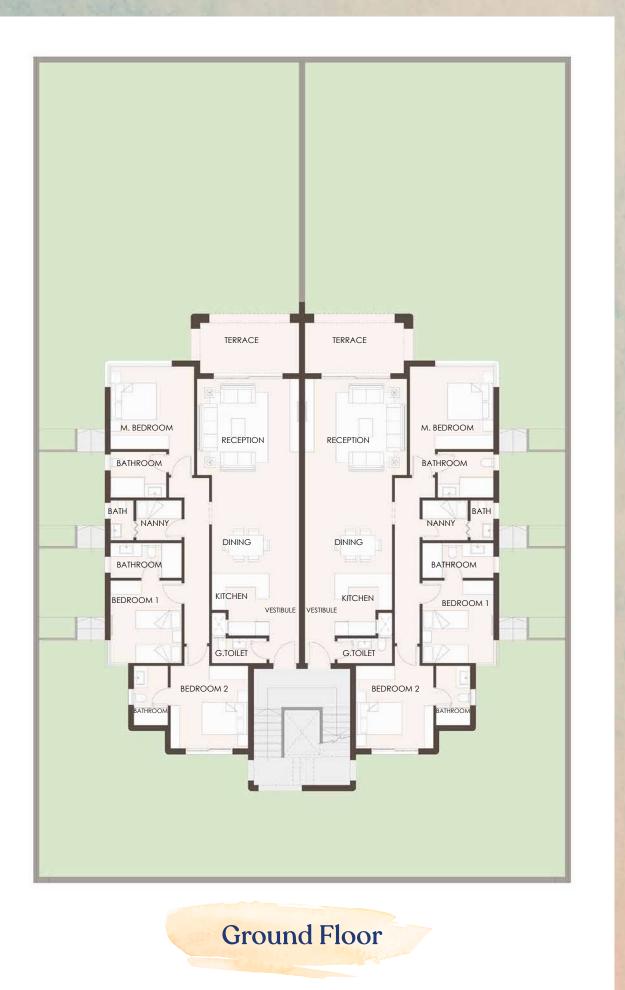

Apartment 01 Area: 149.60m<sup>2</sup> Apartment 02 Area: 110.40m<sup>2</sup> Apartment 03 Area: 153.00m<sup>2</sup> Apartment 04 Area: 153.00m<sup>2</sup> Apartment 05 Area: 110.40m<sup>2</sup> Apartment 06 Area: 149.60m<sup>2</sup>

| Apartment – 01     |           |
|--------------------|-----------|
| Vestibule          | 1.35X5.40 |
| Reception & Dining | 4.45X6.15 |
| Terrace            | 4.25X1.55 |
| Kitchen            | 2.45X2.00 |
| G.Toilet           | 2.30X1.20 |
| Master Bedroom 1   | 3.75X3.60 |
| Bathroom 1         | 2.55X2.00 |
| Master Bedroom 2   | 3.20X3.60 |
| Bathroom 2         | 3.20X2.00 |
| Master Bedroom 3   | 3.60X3.20 |
| Bathroom 3         | 2.30X2.00 |
| Apartment – 02     |           |
| Vestibule          | 1.35X2.10 |
| Reception & Dining | 3.80X6.70 |
| Terrace            | 3.65X1.80 |
| Kitchen            | 2.45X2.20 |
| G.Toilet           | 2.20X1.30 |
| Master Bedroom 1   | 3.45X3.40 |
| Bathroom 1         | 2.25X1.70 |
| Master Bedroom 2   | 3.60X3.45 |
| Bathroom 2         | 2.25X1.70 |
| Apartment - 03     |           |
| Vestibule          | 1.35X5.40 |
| Reception & Dining | 4.85X6.15 |
| Terrace            | 4.70X1.55 |
| Kitchen            | 2.85X2.00 |
| G.Toilet           | 2.75X1.20 |
| Master Bedroom 1   | 3.75X3.40 |
| Bathroom 1         | 2.30X1.70 |
| Master Bedroom 2   | 3.20X3.60 |
| Bathroom 2         | 3.20X1.70 |
| Master Bedroom 3   | 3.60X3.20 |
| Bathroom 3         | 2.75X2.00 |

| Apartment - 04     |           |
|--------------------|-----------|
| Vestibule          | 1.35X5.40 |
| Reception & Dining | 4.85X6.15 |
| Terrace            | 4.70X1.55 |
| Kitchen            | 2.85X2.00 |
| G.Toilet           | 2.75X1.20 |
| Master Bedroom 1   | 3.75X3.40 |
| Bathroom 1         | 2.30X1.70 |
| Master Bedroom 2   | 3.20X3.60 |
| Bathroom 2         | 3.20X1.70 |
| Master Bedroom 3   | 3.60X3.20 |
| Bathroom 3         | 2.75X2.00 |
| Apartment - 05     |           |
| Vestibule          | 1.35X2.10 |
| Reception & Dining | 3.80X6.70 |
| Terrace            | 3.65X1.80 |
| Kitchen            | 2.45X2.20 |
| G.Toilet           | 2.20X1.30 |
| Master Bedroom 1   | 3.45X3.40 |
| Bathroom 1         | 2.25X1.70 |
| Master Bedroom 2   | 3.60X3.45 |
| Bathroom 2         | 2.25X1.70 |
| Apartment - 06     |           |
| Vestibule          | 1.35X5.40 |
| Reception & Dining | 4.45X6.15 |
| Terrace            | 4.25X1.55 |
| Kitchen            | 2.45X2.00 |
| G.Toilet           | 2.30X1.20 |
| Master Bedroom 1   | 3.75X3.60 |
| Bathroom 1         | 2.55X2.00 |
| Master Bedroom 2   | 3.20X3.60 |
| Bathroom 2         | 3.20X2.00 |
| Master Bedroom 3   | 3.60X3.20 |
| Bathroom 3         | 2.30X2.00 |
|                    |           |