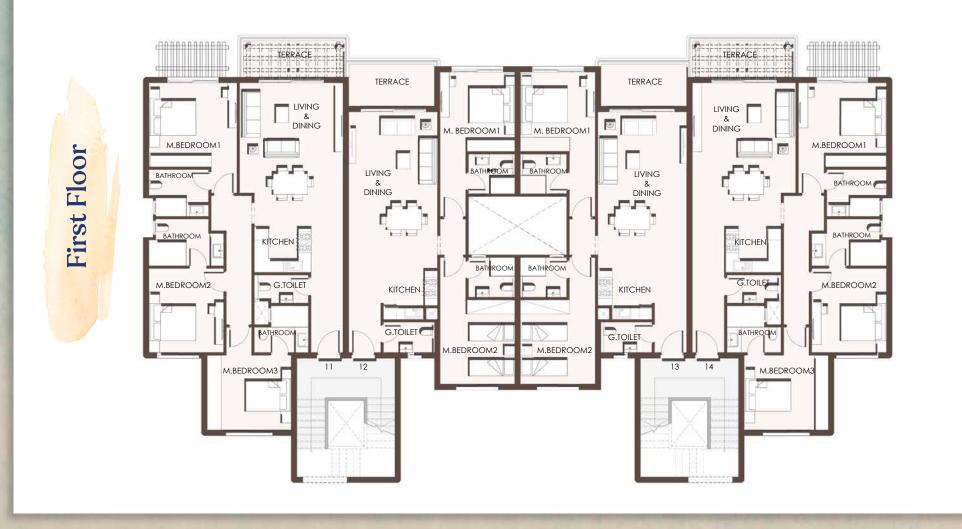

3. Roof finishes and pergolas are for presentation purposes only and are optional based on client's request.

Apartment 11 Area: 145.00m<sup>2</sup> Apartment 12 Area: 110.40m<sup>2</sup> Apartment 13 Area: 153.00m<sup>2</sup> Apartment 14 Area: 153.00m<sup>2</sup> Apartment 15 Area: 110.40m<sup>2</sup> Apartment 16 Area: 145.00m<sup>2</sup>

| Apartment – 11     |           |
|--------------------|-----------|
| Vestibule          | 1.35X5.40 |
| Reception & Dining | 4.45X6.15 |
| Terrace            | 4.25X1.55 |
| Kitchen            | 2.45X2.00 |
| G.Toilet           | 2.30X1.20 |
| Master Bedroom 1   | 3.75X3.60 |
| Bathroom 1         | 2.55X2.00 |
| Master Bedroom 2   | 3.20X3.60 |
| Bathroom 2         | 3.20X2.00 |
| Master Bedroom 3   | 3.60X3.20 |
| Bathroom 3         | 2.30X2.00 |
| Apartment – 12     |           |
| Vestibule          | 1.35X2.10 |
| Reception & Dining | 3.80X6.70 |
| Terrace            | 3.65X1.80 |
| Kitchen            | 2.45X2.20 |
| G.Toilet           | 2.20X1.30 |
| Master Bedroom 1   | 3.45X3.40 |
| Bathroom 1         | 2.25X1.70 |
| Master Bedroom 2   | 3.60X3.45 |
| Bathroom 2         | 2.25X1.70 |
| Apartment - 13     |           |
| Vestibule          | 1.35X5.40 |
| Reception & Dining | 4.85X6.15 |
| Terrace            | 4.70X1.55 |
| Kitchen            | 2.85X2.00 |
| G.Toilet           | 2.75X1.20 |
| Master Bedroom 1   | 3.75X3.40 |
| Bathroom 1         | 2.30X1.70 |
| Master Bedroom 2   | 3.20X3.60 |
| Bathroom 2         | 3.20X1.70 |
| Master Bedroom 3   | 3.60X3.20 |
| Bathroom 3         | 2.75X2.00 |

| Apartment – 14     |           |
|--------------------|-----------|
| Vestibule          | 1.35X5.40 |
| Reception & Dining | 4.85X6.15 |
| Terrace            | 4.70X1.55 |
| Kitchen            | 2.85X2.00 |
| G.Toilet           | 2.75X1.20 |
| Master Bedroom 1   | 3.75X3.40 |
| Bathroom 1         | 2.30X1.70 |
| Master Bedroom 2   | 3.20X3.60 |
| Bathroom 2         | 3.20X1.70 |
| Master Bedroom 3   | 3.60X3.20 |
| Bathroom 3         | 2.75X2.00 |

| Apartment – 15     |           |
|--------------------|-----------|
| Vestibule          | 1.35X2.10 |
| Reception & Dining | 3.80X6.70 |
| Terrace            | 3.65X1.80 |
| Kitchen            | 2.45X2.20 |
| G.Toilet           | 2.20X1.30 |
| Master Bedroom 1   | 3.45X3.40 |
| Bathroom 1         | 2.25X1.70 |
| Master Bedroom 2   | 3.60X3.45 |
| Bathroom 2         | 2.25X1.70 |

| Apartment – 16     |           |
|--------------------|-----------|
| Vestibule          | 1.35X5.40 |
| Reception & Dining | 4.45X6.15 |
| Terrace            | 4.25X1.55 |
| Kitchen            | 2.45X2.00 |
| G.Toilet           | 2.30X1.20 |
| Master Bedroom 1   | 3.75X3.60 |
| Bathroom 1         | 2.55X2.00 |
| Master Bedroom 2   | 3.20X3.60 |
| Bathroom 2         | 3.20X2.00 |
| Master Bedroom 3   | 3.60X3.20 |
| Bathroom 3         | 2.30X2.00 |