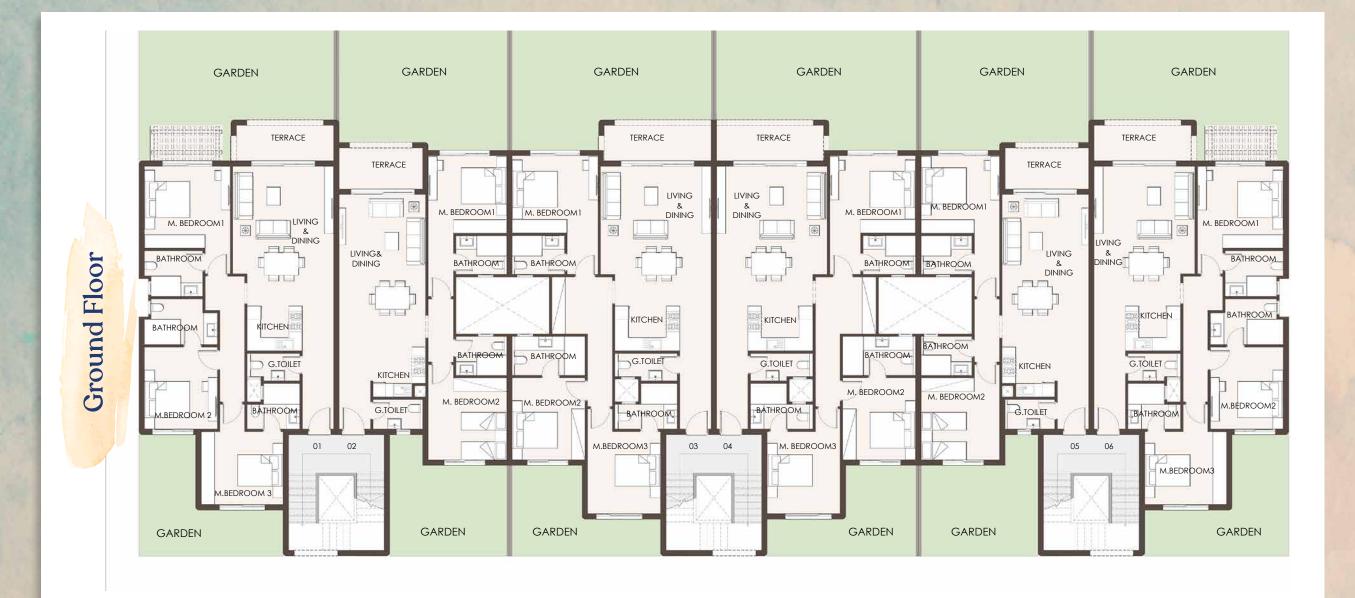

Apartment 01 Area: 149.60m<sup>2</sup> Apartment 02 Area: 110.40m<sup>2</sup> Apartment 03 Area: 153.00m<sup>2</sup> Apartment 04 Area: 153.00m<sup>2</sup> Apartment 05 Area: 110.40m<sup>2</sup> Apartment 06 Area: 149.60m<sup>2</sup>

| Apartment – 01     |           |
|--------------------|-----------|
| Vestibule          | 1.35X5.40 |
| Reception & Dining | 4.45X6.15 |
| Terrace            | 4.25X1.55 |
| Kitchen            | 2.45X2.00 |
| G.Toilet           | 2.30X1.20 |
| Master Bedroom 1   | 3.75X3.60 |
| Bathroom 1         | 2.55X2.00 |
| Master Bedroom 2   | 3.20X3.60 |
| Bathroom 2         | 3.20X2.00 |
| Master Bedroom 3   | 3.60X3.20 |
| Bathroom 3         | 2.30X2.00 |
| Apartment – 02     |           |
| Vestibule          | 1.35X2.10 |
| Reception & Dining | 3.80X6.70 |
| Terrace            | 3.65X1.80 |
| Kitchen            | 2.45X2.20 |
| G.Toilet           | 2.20X1.30 |
| Master Bedroom 1   | 3.45X3.40 |
| Bathroom 1         | 2.25X1.70 |
| Master Bedroom 2   | 3.60X3.45 |
| Bathroom 2         | 2.25X1.70 |
| Apartment - 03     |           |
| Vestibule          | 1.35X5.40 |
| Reception & Dining | 4.85X6.15 |
| Terrace            | 4.70X1.55 |
| Kitchen            | 2.85X2.00 |
| G.Toilet           | 2.75X1.20 |
| Master Bedroom 1   | 3.75X3.40 |
| Bathroom 1         | 2.30X1.70 |
| Master Bedroom 2   | 3.20X3.60 |
| Bathroom 2         | 3.20X1.70 |
| Master Bedroom 3   | 3.60X3.20 |
| Bathroom 3         | 2.75X2.00 |

| Apartment - 04     |           |
|--------------------|-----------|
| Vestibule          | 1.35X5.40 |
| Reception & Dining | 4.85X6.15 |
| Terrace            | 4.70X1.55 |
| Kitchen            | 2.85X2.00 |
| G.Toilet           | 2.75X1.20 |
| Master Bedroom 1   | 3.75X3.40 |
| Bathroom 1         | 2.30X1.70 |
| Master Bedroom 2   | 3.20X3.60 |
| Bathroom 2         | 3.20X1.70 |
| Master Bedroom 3   | 3.60X3.20 |
| Bathroom 3         | 2.75X2.00 |
| Apartment - 05     |           |
| Vestibule          | 1.35X2.10 |
| Reception & Dining | 3.80X6.70 |
| Terrace            | 3.65X1.80 |
| Kitchen            | 2.45X2.20 |
| G.Toilet           | 2.20X1.30 |
| Master Bedroom 1   | 3.45X3.40 |
| Bathroom 1         | 2.25X1.70 |
| Master Bedroom 2   | 3.60X3.45 |
| Bathroom 2         | 2.25X1.70 |
| Apartment - 06     |           |
| Vestibule          | 1.35X5.40 |
| Reception & Dining | 4.45X6.15 |
| Terrace            | 4.25X1.55 |
| Kitchen            | 2.45X2.00 |
| G.Toilet           | 2.30X1.20 |
| Master Bedroom 1   | 3.75X3.60 |
| Bathroom 1         | 2.55X2.00 |
| Master Bedroom 2   | 3.20X3.60 |
| Bathroom 2         | 3.20X2.00 |
| Master Bedroom 3   | 3.60X3.20 |
| Bathroom 3         | 2.30X2.00 |
|                    |           |