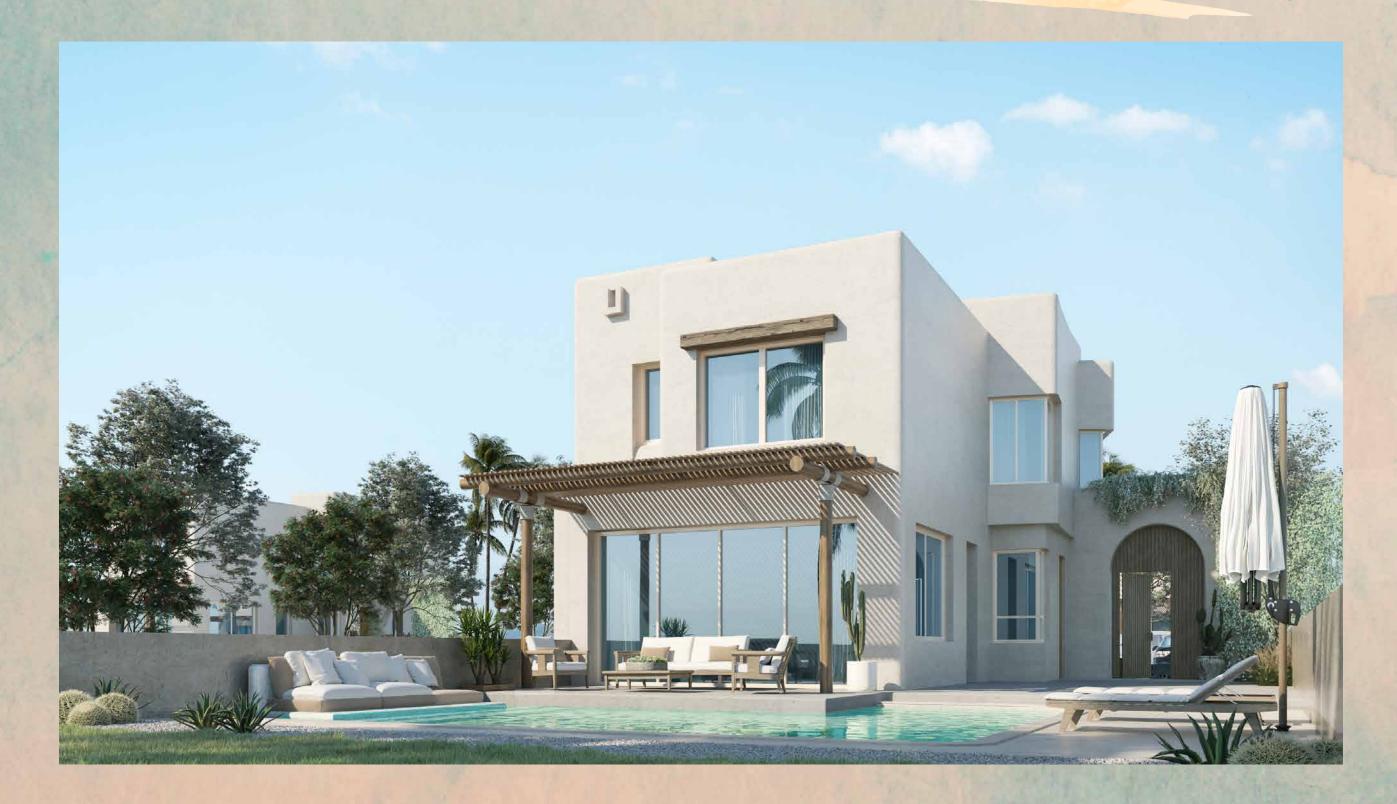

## Beach House 1

First Row

Total Built Up Area: 339.90m<sup>2</sup> Average Land Area: 480.50m<sup>2</sup>