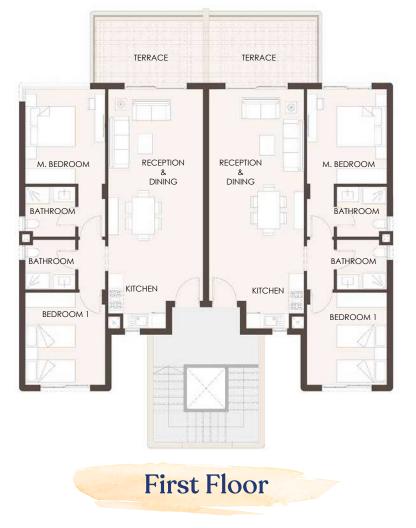

Beach House 1 First Row

**First Floor** Master Bedroom 3.60X4.50 Master Dressing 2.50X1.60 2.38X2.10 Master Bathroom 3.60X3.73 Bedroom 1 2.30X1.90 Bedroom 1 Bathroom 4.28X3.60 Bedroom 2 1.90X2.30 Bedroom 2 Bathroom Bedroom 2 Terrace 0.90X1.75 Bedroom 3 4.28X3.60 1.90X2.30 Bedroom 3 Bathroom 0.90X1.75 Bedroom 3 Terrace 4.28X3.60 Bedroom 4 Bedroom 4 Bathroom 3.06X1.70

Garage Pergola **20.50** m<sup>2</sup>

**Ground Floor** 

| Ground Floor           |           |
|------------------------|-----------|
| Vestibule              | 1.70X3.47 |
| Reception - Dining     | 8.00X8.44 |
| Guest Bedroom          | 3.60X3.73 |
| Guest Bedroom Bathroom | 2.30X1.90 |
| Kitchen                | 2.68X4.48 |
| Guest Toilet           | 1.58X2.10 |
| Nanny's Bedroom        | 2.46X2.00 |
| Nanny's Bathroom       | 2.46X1.10 |
| Driver's Bedroom       | 2.46X1.70 |
| Driver's Bathroom      | 2.46X1.10 |