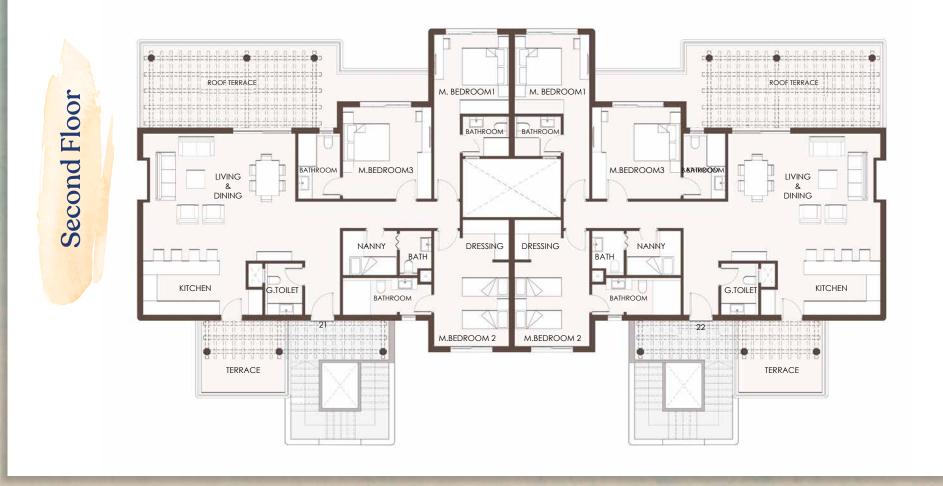

3. Roof finishes and pergolas are for presentation purposes only and are optional based on client's request.

Apartment 21 Area: 178.10m<sup>2</sup> Apartment 22 Area: 159.00m<sup>2</sup> Apartment 23 Area: 178.00m<sup>2</sup>

| Apartment – 21     |                          |
|--------------------|--------------------------|
| Vestibule          | 2.30X1.50                |
| G.Toilet           | 1.60X2.20                |
| Kitchen            | 2.30X5.10                |
| Reception & Dining | 6.55X5.45                |
| Master Bedroom 1   | 3.45X3.40                |
| Bathroom 1         | 2.25X1.70                |
| Master Bedroom 2   | 3.60X3.45                |
| Dressing           | 2.25X1.70                |
| Bathroom 2         | 3.80X1.60                |
| Master Bedroom 3   | 3.80X3.95                |
| Bathroom 3         | 1.80X2.80                |
| Nanny              | 2.30X1.90                |
| Nanny's Toilet     | 1.35X1.90                |
| Roof Terrace       | 51.80 m2                 |
| Apartment – 22     |                          |
| Vestibule          | 1.37X2.90                |
| Reception          | 7.00X3.70                |
| Dining             | 4.40X2.40                |
| Kitchen            | 4.40X3.00                |
| G.Toilet           | 1.60X1.60                |
| Master Bedroom 1   | 3.80X3.55                |
| Bathroom 1         | 2.25X1.70                |
| Datifioni          |                          |
| Master Bedroom 2   | 3.20X3.60                |
|                    | 3.20X3.60      3.20X1.70 |
| Master Bedroom 2   |                          |

| Apartment – 23     |           |
|--------------------|-----------|
| Vestibule          | 2.30X1.50 |
| G.Toilet           | 1.60X2.20 |
| Kitchen            | 2.30X5.10 |
| Reception & Dining | 6.55X5.45 |
| Master Bedroom 1   | 3.45X3.40 |
| Bathroom 1         | 2.25X1.70 |
| Master Bedroom 2   | 3.60X3.45 |
| Dressing           | 2.25X1.70 |
| Bathroom 2         | 3.80X1.60 |
| Master Bedroom 3   | 3.80X3.95 |
| Bathroom 3         | 1.80X2.80 |
| Nanny              | 2.30X1.90 |
| Nanny's Toilet     | 1.35X1.90 |
| Roof Terrace       | 51.90 m2  |