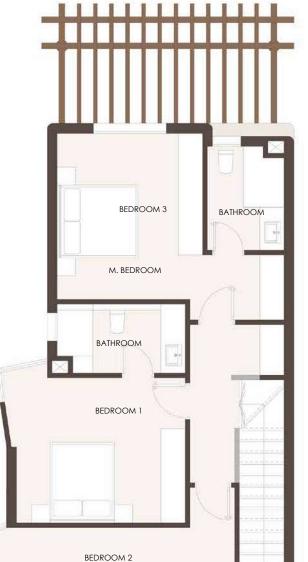

Beach House 1 First Row

**First Floor** Master Bedroom 3.60X4.50 Master Dressing 2.50X1.60 2.38X2.10 Master Bathroom 3.60X3.73 Bedroom 1 2.30X1.90 Bedroom 1 Bathroom 4.28X3.60 Bedroom 2 1.90X2.30 Bedroom 2 Bathroom Bedroom 2 Terrace 0.90X1.75 Bedroom 3 4.28X3.60 1.90X2.30 Bedroom 3 Bathroom 0.90X1.75 Bedroom 3 Terrace 4.28X3.60 Bedroom 4 Bedroom 4 Bathroom 3.06X1.70