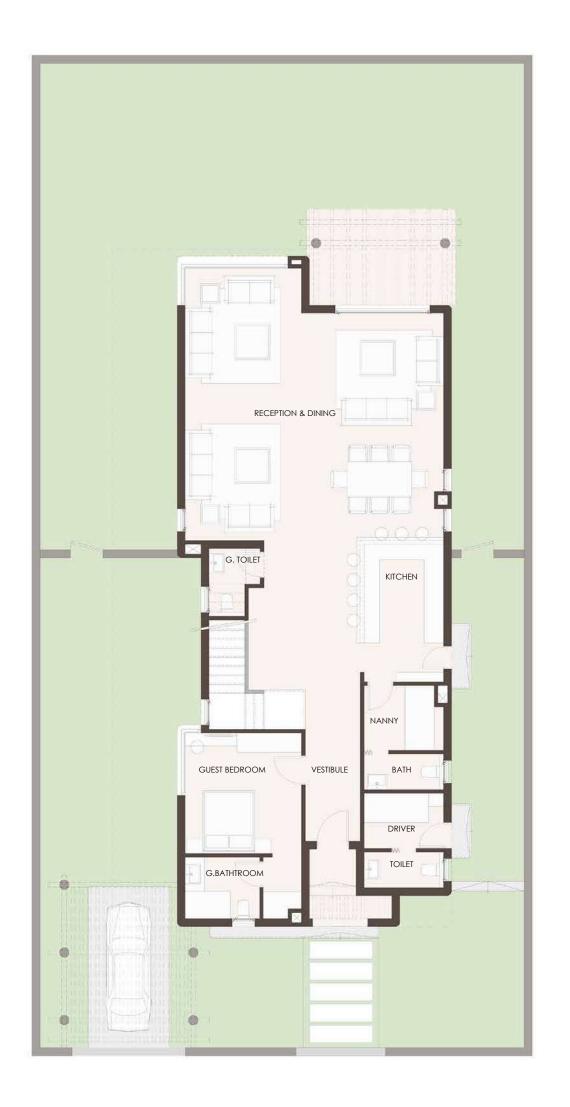

Garage Pergola **20.50** m<sup>2</sup>

**Ground Floor** 

| Ground Floor           |           |
|------------------------|-----------|
| Vestibule              | 1.70X3.47 |
| Reception - Dining     | 8.00X8.44 |
| Guest Bedroom          | 3.60X3.73 |
| Guest Bedroom Bathroom | 2.30X1.90 |
| Kitchen                | 2.68X4.48 |
| Guest Toilet           | 1.58X2.10 |
| Nanny's Bedroom        | 2.46X2.00 |
| Nanny's Bathroom       | 2.46X1.10 |
| Driver's Bedroom       | 2.46X1.70 |
| Driver's Bathroom      | 2.46X1.10 |